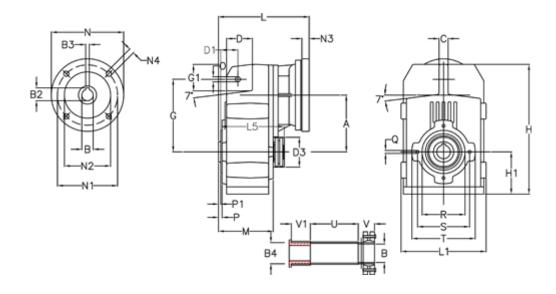

## **Data Sheet**

Article number: 29560346268525
Description: Shaft mounted gear

A314QF40-462,6-P71B5

## **Measures**

| A = 150.50 | D1 = 54.0  | I5 = 180.0 | P1                                   | = 3.5    | V =  |
|------------|------------|------------|--------------------------------------|----------|------|
| B = 40     | d3 = 90    | M = 125.0  | Q                                    | = M10x17 | V1 = |
| B1 = 14    | G = 170    | N = 160    | R                                    | = 110    |      |
| B2 = 16.3  | G1 = 84.0  | N1 = 130   | S                                    | = 130    |      |
| B3 = 5     | H = 326.0  | N2 = 110   | Т                                    | = 150    |      |
| B4 = 40    | H1 = 102.0 | N4 = M8x16 | Tightening torque Nm adapter bushing | g = 6.0  |      |
| C = 20     | L = 283.0  | O = 13     | Tightening torque Nm shrink disc     | = 8.0    |      |
| D = 68.0   | L1 = 210   | P = 6.5    | U                                    | = 95.5   |      |